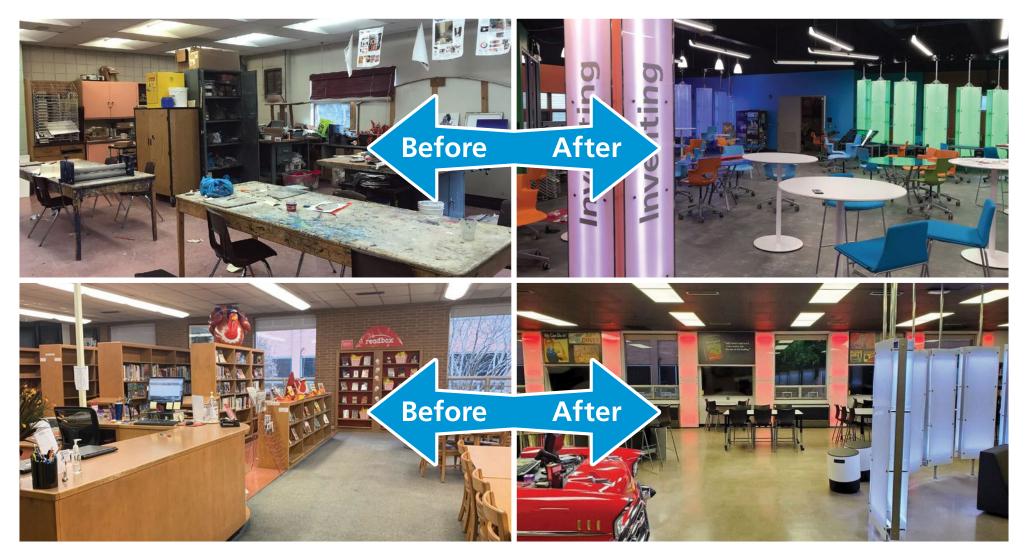

#### Innovation Labs®

Our award-winning Innovation Labs<sup>®</sup> create environments for creative learning and problem solving, whether it's remodeling existing space or building something completely new.

With a full line of Innovation Labs<sup>®</sup>, districts can choose from various design elements to turn spaces into immersive educational environments. From treehouses to pirate ships, we help you reinvent your space to foster creativity and teamwork, working within your needs and budget.

## **Innovation Labs**<sup>®</sup> Elementary

Engage your students in a fully immersive learning environment! What space will you transform?

## Innovation Labs<sup>®</sup> Middle School

Engage your students in a fully immersive learning environment! What space will you transform?

# Innovation Labs<sup>®</sup> High School

Engage your students in a fully immersive learning environment! What space will you transform?

 $\bowtie$ 