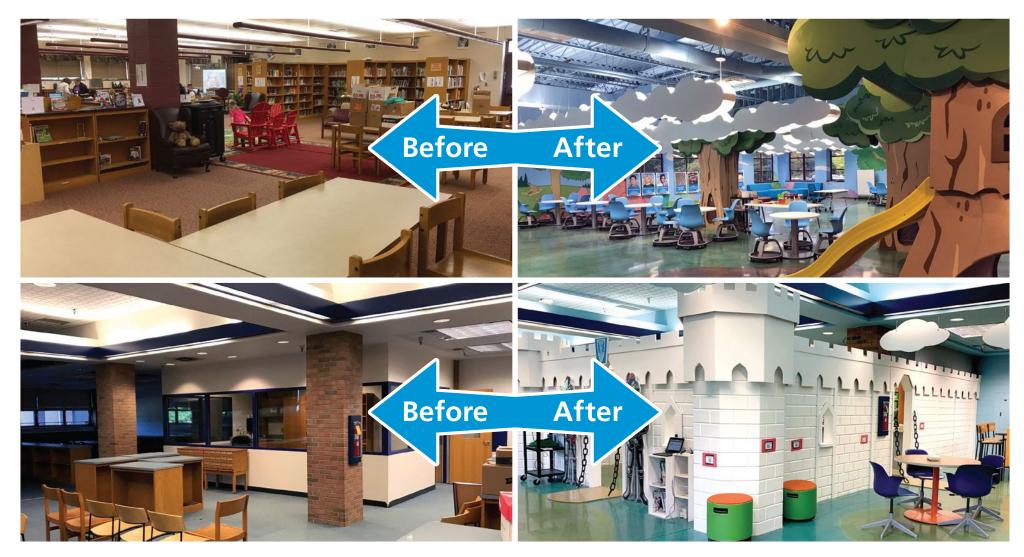

#### Innovation Labs®

Our award-winning Innovation Labs<sup>®</sup> create environments for creative learning and problem solving, whether it's remodeling existing space or building something completely new.

With a full line of Innovation Labs<sup>®</sup>, districts can choose from various design elements to turn spaces into immersive educational environments. From treehouses to pirate ships, we help you reinvent your space to foster creativity and teamwork, working within your needs and budget.