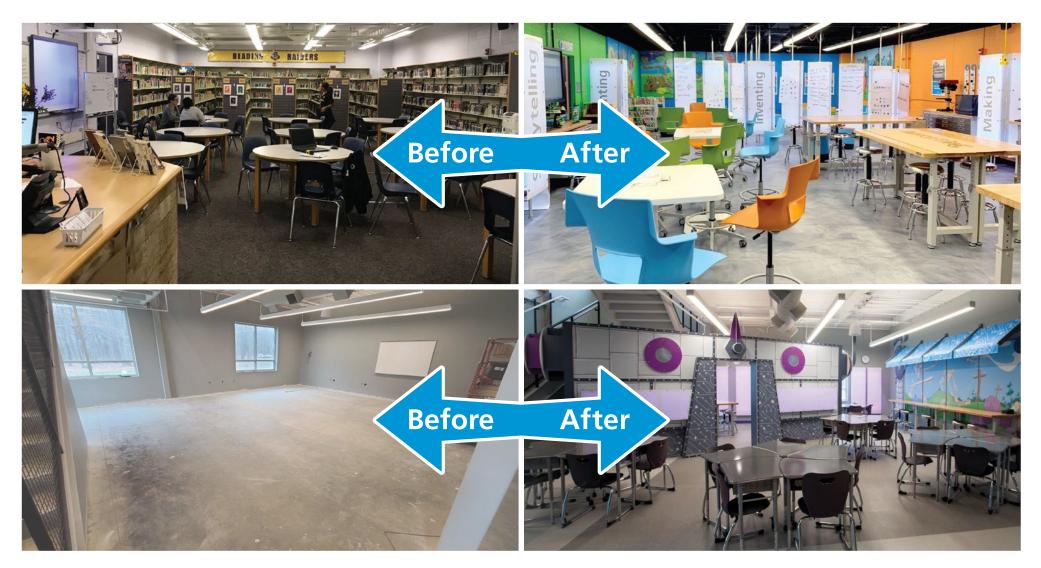

#### Innovation Labs®

Our award-winning Innovation Labs<sup>®</sup> create environments for creative learning and problem solving, whether it's remodeling existing space or building something completely new.

With a full line of Innovation Labs<sup>®</sup>, districts can choose from various design elements to turn spaces into immersive educational environments. From treehouses to pirate ships, we help you reinvent your space to foster creativity and teamwork, working within your needs and budget.

## **Innovation Labs**<sup>®</sup> Elementary

Engage your students in a fully immersive learning environment! What space will you transform?

## Innovation Labs<sup>®</sup> Middle School

Engage your students in a fully immersive learning environment! What space will you transform?

# Innovation Labs<sup>®</sup> High School

Engage your students in a fully immersive learning environment! What space will you transform?

 $\bowtie$ 