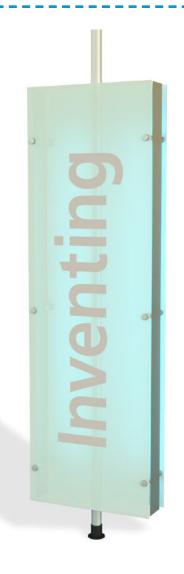

## "Inventing" Light Panel (2-sided)

This wireless RGB remote uses the IR controller to control the color changing LED strip lights.

The inventing, making and storytelling light panels go hand-in-hand with the 3 main Inventionland course categories. This double-sided, dry-erase light panel is great for STEM/STEAM labs, your art department, classrooms or informal spaces. Every brainstorming area should have at least one. These panels change color and contain multi-colored LED lights that can be controlled remotely or by an Android tablet with an installed app (compatible with Alexa and Google Assistant). It's easy to install and plugs into a standard 110-120V wall outlet.

| Model | Description                       | D" | W" | H" |
|-------|-----------------------------------|----|----|----|
| ILP2  | "inventing" light panel (2-sided) | 7  | 24 | 72 |

<sup>\*</sup> For intellectual property information on patents, trademarks and copyrights contact Inventionland's legal department