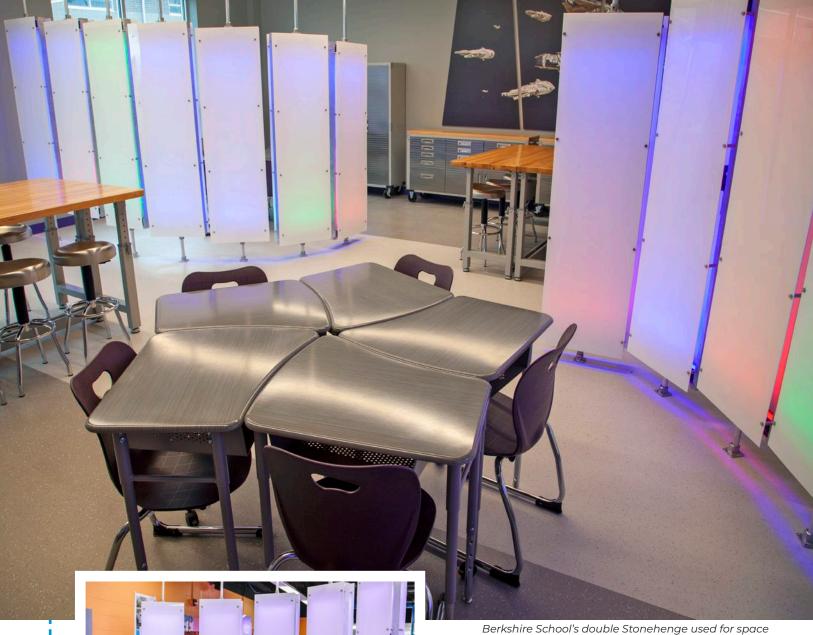

**Innovation Labs®** Products and Services Catalog

Berkshire School's double Stonehenge used for space division and brainstorming (photo)

Hannah Ashton Stonehenge (photo)