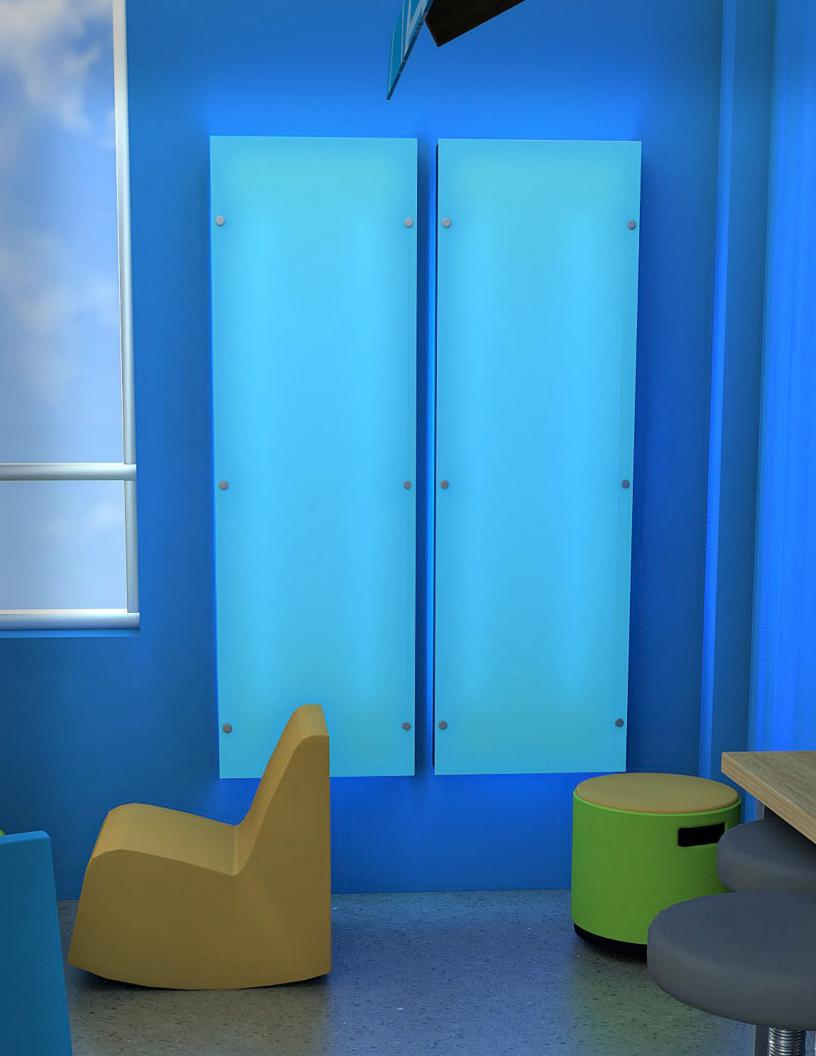

## Bright Ideaz™ Dry-Erase Light Panels

It's a mystery where human creativity comes from... these light-up dry-erase panels are designed to capture and celebrate ideas during brainstorming.

This depicts the base model of Bright Ideaz<sup>™</sup> Dry-Erase Light Panels. You can add as many light panels for your space as you desire. They are designed to be easily installed and plugged into existing electrical receptacles, or you can have them hard-wired into the electrical system to be switched on at the wall.

#### Base model includes:

- 7 dry-erase light panels
- 7 multi-colored LED light strips
- 1 IR controller with remote

#### **Upgrades:**

additional dry-erase light panels creative power wall art (pages 87-89) space wall art (pages 90-93) digital wall art (pages 84-86) maker tables and more...