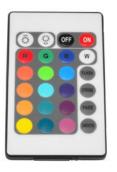

## **Dry-Erase Light Panel** (2-sided)

This wireless RGB remote uses the IR controller to control the color changing LED strip lights.

This double-sided, dry-erase light panel is great for STEM/STEAM labs, your art department, classrooms or informal spaces. Every brainstorming area should have at least one. These panels change color and contain multi-colored LED lights that can be controlled remotely or by an Android tablet with an installed app (compatible with Alexa and Google Assistant). It's easy to install and plugs into a standard 110-120V wall outlet.

## **Dry-Erase Light Panel** (1-sided)

This wireless RGB remote uses the IR controller to control the color changing LED strip lights.

This one-sided, dry-erase light panel is great for STEM/STEAM labs, your art department, classrooms or informal spaces. Every brainstorming area should have at least one. These panels change color and contain multi-colored LED lights that can be controlled remotely or by an Android tablet with an installed app (compatible with Alexa and Google Assistant). It's easy to install and plugs into a standard 110-120V wall outlet.

## "Inventing" Light Panel (2-sided)

This wireless RGB remote uses the IR controller to control the color changing LED strip lights.

The inventing, making and storytelling light panels go hand-in-hand with the 3 main Inventionland course categories. This double-sided, dry-erase light panel is great for STEM/STEAM labs, your art department, classrooms or informal spaces. Every brainstorming area should have at least one. These panels change color and contain multi-colored LED lights that can be controlled remotely or by an Android tablet with an installed app (compatible with Alexa and Google Assistant). It's easy to install and plugs into a standard 110-120V wall outlet.

## "Making" Light Panel (2-sided)

This wireless RGB remote uses the IR controller to control the color changing LED strip lights.

The inventing, making and storytelling light panels go hand-in-hand with the 3 main Inventionland course categories. This double-sided, dry-erase light panel is great for STEM/STEAM labs, your art department, classrooms or informal spaces. Every brainstorming area should have at least one. These panels change color and contain multi-colored LED lights that can be controlled remotely or by an Android tablet with an installed app (compatible with Alexa and Google Assistant). It's easy to install and plugs into a standard 110-120V wall outlet.

## "Storytelling" Light Panel (2-sided)

This wireless RGB remote uses the IR controller to control the color changing LED strip lights.

The inventing, making and storytelling light panels go hand-in-hand with the 3 main Inventionland course categories. This double-sided, dry-erase light panel is great for STEM/STEAM labs, your art department, classrooms or informal spaces. Every brainstorming area should have at least one. These panels change color and contain multi-colored LED lights that can be controlled remotely or by an Android tablet with an installed app (compatible with Alexa and Google Assistant). It's easy to install and plugs into a standard 110-120V wall outlet.