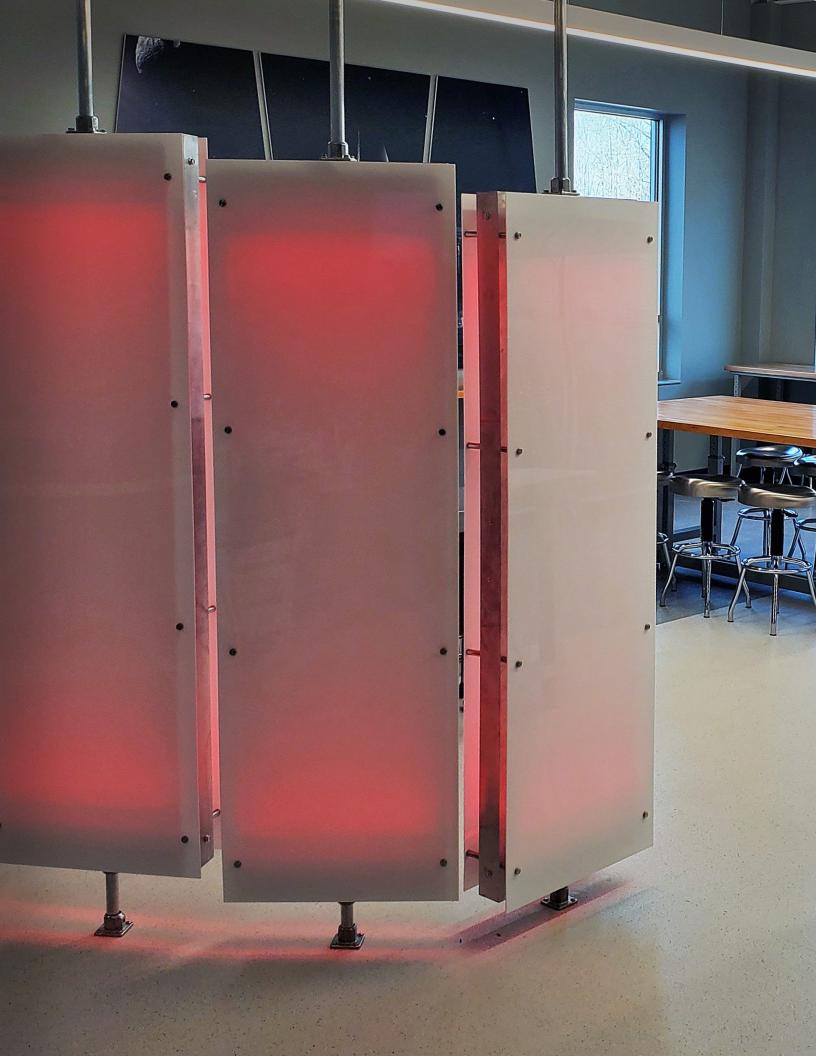

## Bright Ideaz™ Dry-Erase Light Panels

It's a mystery where human creativity comes from... these light-up dry-erase panels are designed to capture and celebrate ideas during brainstorming.

This depicts the base model of Bright Ideaz<sup>™</sup> Dry-Erase Light Panels. You can add as many light panels for your space as you desire. They are designed to be easily installed and plugged into existing electrical receptacles, or you can have them hard-wired into the electrical system to be switched on at the wall.

## **Dry-Erase Light Panel** (2-sided)

This wireless RGB remote uses the IR controller to control the color changing LED strip lights.

This double-sided, dry-erase light panel is great for STEM/STEAM labs, your art department, classrooms or informal spaces. Every brainstorming area should have at least one. These panels change color and contain multi-colored LED lights that can be controlled remotely or by an Android tablet with an installed app (compatible with Alexa and Google Assistant). It's easy to install and plugs into a standard 110-120V wall outlet.

## **Dry-Erase Light Panel** (1-sided)

This wireless RGB remote uses the IR controller to control the color changing LED strip lights.

This one-sided, dry-erase light panel is great for STEM/STEAM labs, your art department, classrooms or informal spaces. Every brainstorming area should have at least one. These panels change color and contain multi-colored LED lights that can be controlled remotely or by an Android tablet with an installed app (compatible with Alexa and Google Assistant). It's easy to install and plugs into a standard 110-120V wall outlet.