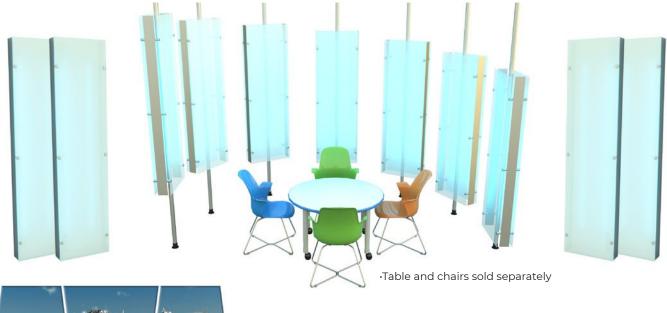

## Bright Ideaz™ Dry-Erase Light Panels

It's a mystery where human creativity comes from... these light-up dry-erase panels are designed to capture and celebrate ideas during brainstorming.

This depicts the base model of Bright Ideaz<sup>™</sup> Dry-Erase Light Panels. You can add as many light panels for your space as you desire. They are designed to be easily installed and plugged into existing electrical receptacles, or you can have them hard-wired into the electrical system to be switched on at the wall.

#### Base model includes:

- 7 dry-erase light panels
- 7 multi-colored LED light strips
- 1 IR controller with remote