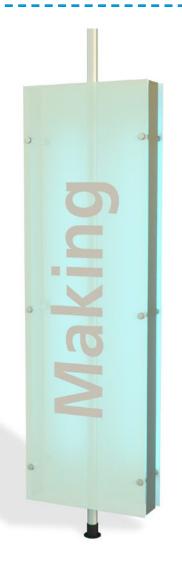

## "Making" Light Panel (2-sided)

This wireless RGB remote uses the IR controller to control the color changing LED strip lights.

The inventing, making and storytelling light panels go hand-in-hand with the 3 main Inventionland course categories. This double-sided, dry-erase light panel is great for STEM/STEAM labs, your art department, classrooms or informal spaces. Every brainstorming area should have at least one. These panels change color and contain multi-colored LED lights that can be controlled remotely or by an Android tablet with an installed app (compatible with Alexa and Google Assistant). It's easy to install and plugs into a standard 110-120V wall outlet.

| Model | Description                    | D" | W" | H" |
|-------|--------------------------------|----|----|----|
| MLP2  | "making" light panel (2-sided) | 7  | 24 | 72 |