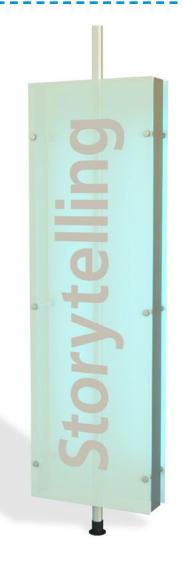

## "Storytelling" Light Panel (2-sided)

This wireless RGB remote uses the IR controller to control the color changing LED strip lights.

The inventing, making and storytelling light panels go hand-in-hand with the 3 main Inventionland course categories. This double-sided, dry-erase light panel is great for STEM/STEAM labs, your art department, classrooms or informal spaces. Every brainstorming area should have at least one. These panels change color and contain multi-colored LED lights that can be controlled remotely or by an Android tablet with an installed app (compatible with Alexa and Google Assistant). It's easy to install and plugs into a standard 110-120V wall outlet.

| Model | Description                          | D" | W" | H" |
|-------|--------------------------------------|----|----|----|
| STLP2 | "storytelling" light panel (2-sided) | 7  | 24 | 72 |