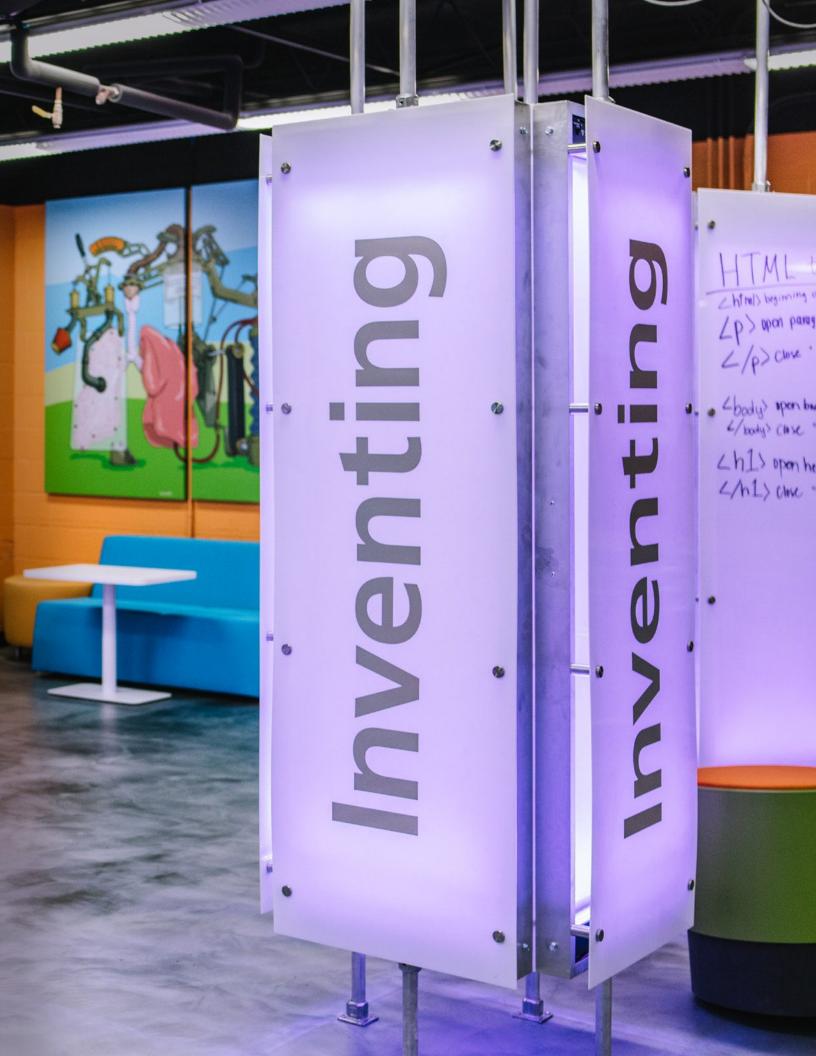

## "Inventing" Light Panel (2-sided)

This wireless RGB remote uses the IR controller to control the color changing LED strip lights.

The inventing, making and storytelling light panels go hand-in-hand with the 3 main Inventionland course categories. This double-sided, dry-erase light panel is great for STEM/STEAM labs, your art department, classrooms or informal spaces. Every brainstorming area should have at least one. These panels change color and contain multi-colored LED lights that can be controlled remotely or by an Android tablet with an installed app (compatible with Alexa and Google Assistant). It's easy to install and plugs into a standard 110-120V wall outlet.

| Model | Description                       | D" | W" | H" |
|-------|-----------------------------------|----|----|----|
| ILP2  | "inventing" light panel (2-sided) | 7  | 24 | 72 |

<sup>\*</sup> For intellectual property information on patents, trademarks and copyrights contact Inventionland's legal department