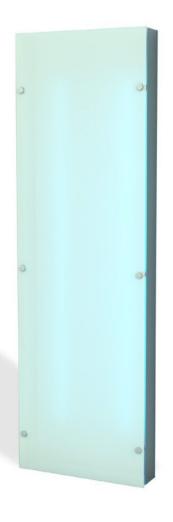

## **Dry-Erase Light Panel** (2-sided)

This wireless RGB remote uses the IR controller to control the color changing LED strip lights.

This double-sided, dry-erase light panel is great for STEM/STEAM labs, your art department, classrooms or informal spaces. Every brainstorming area should have at least one. These panels change color and contain multi-colored LED lights that can be controlled remotely or by an Android tablet with an installed app (compatible with Alexa and Google Assistant). It's easy to install and plugs into a standard 110-120V wall outlet.

| Model | Description                     | D" | W" | H" |
|-------|---------------------------------|----|----|----|
| DELP2 | dry-erase light panel (2-sided) | 7  | 24 | 72 |

<sup>\*</sup> For intellectual property information on patents, trademarks and copyrights contact Inventionland's legal department