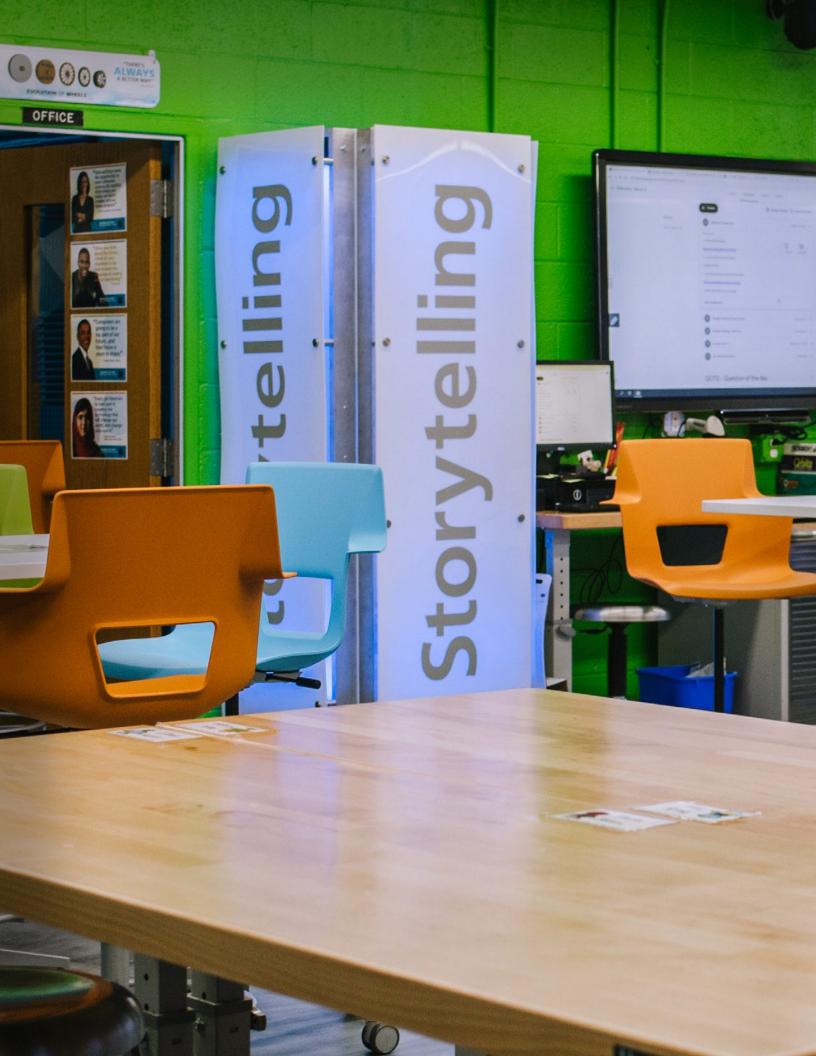

## "Storytelling" Light Panel (2-sided)

This wireless RGB remote uses the IR controller to control the color changing LED strip lights.

The inventing, making and storytelling light panels go hand-in-hand with the 3 main Inventionland course categories. This double-sided, dry-erase light panel is great for STEM/STEAM labs, your art department, classrooms or informal spaces. Every brainstorming area should have at least one. These panels change color and contain multi-colored LED lights that can be controlled remotely or by an Android tablet with an installed app (compatible with Alexa and Google Assistant). It's easy to install and plugs into a standard 110-120V wall outlet.

| Model | Description                          | D" | W" | H" |
|-------|--------------------------------------|----|----|----|
| STLP2 | "storytelling" light panel (2-sided) | 7  | 24 | 72 |