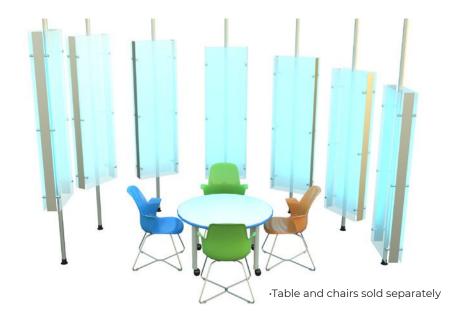

# **Bright Ideaz**Dry-Erase Light Panels

Kenton High School (rendering)

## Bright Ideaz™ Dry-Erase Light Panels

It's a mystery where human creativity comes from... these light-up dry-erase panels are designed to capture and celebrate ideas during brainstorming.

This depicts the base model of Bright Ideaz<sup>™</sup> Dry-Erase Light Panels. You can add as many light panels for your space as you desire. They are designed to be easily installed and plugged into existing electrical receptacles, or you can have them hard-wired into the electrical system to be switched on at the wall.

#### Base model includes:

- 7 dry-erase light panels
- 7 multi-colored LED light strips
- 1 IR controller with remote