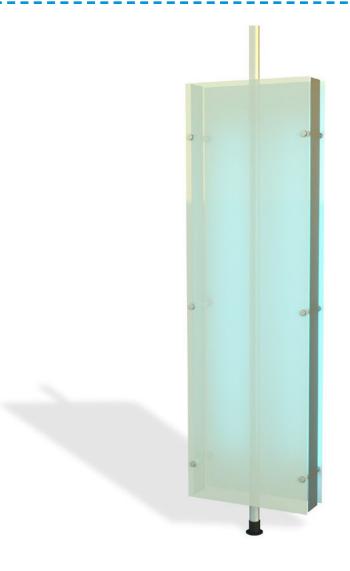

# **Bright Ideaz**Dry-Erase Light Panels

Kenton High School (rendering)

## Bright Ideaz™ Dry-Erase Light Panels

It's a mystery where human creativity comes from... these light-up dry-erase panels are designed to capture and celebrate ideas during brainstorming.

This depicts the base model of Bright Ideaz<sup>™</sup> Dry-Erase Light Panels. You can add as many light panels for your space as you desire. They are designed to be easily installed and plugged into existing electrical receptacles, or you can have them hard-wired into the electrical system to be switched on at the wall.