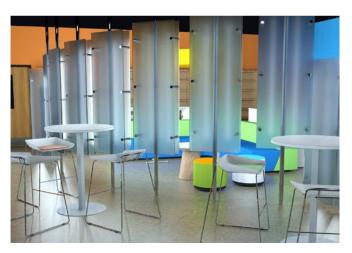

## Bright Ideaz™ Dry-Erase Light Panels

It's a mystery where human creativity comes from... these light-up dry-erase panels are designed to capture and celebrate ideas during brainstorming.

This depicts the base model of Bright Ideaz<sup>™</sup> Dry-Erase Light Panels. You can add as many light panels for your space as you desire. They are designed to be easily installed and plugged into existing electrical receptacles, or you can have them hard-wired into the electrical system to be switched on at the wall.

#### Base model includes:

- 7 dry-erase light panels
- 7 multi-colored LED light strips
- 1 IR controller with remote