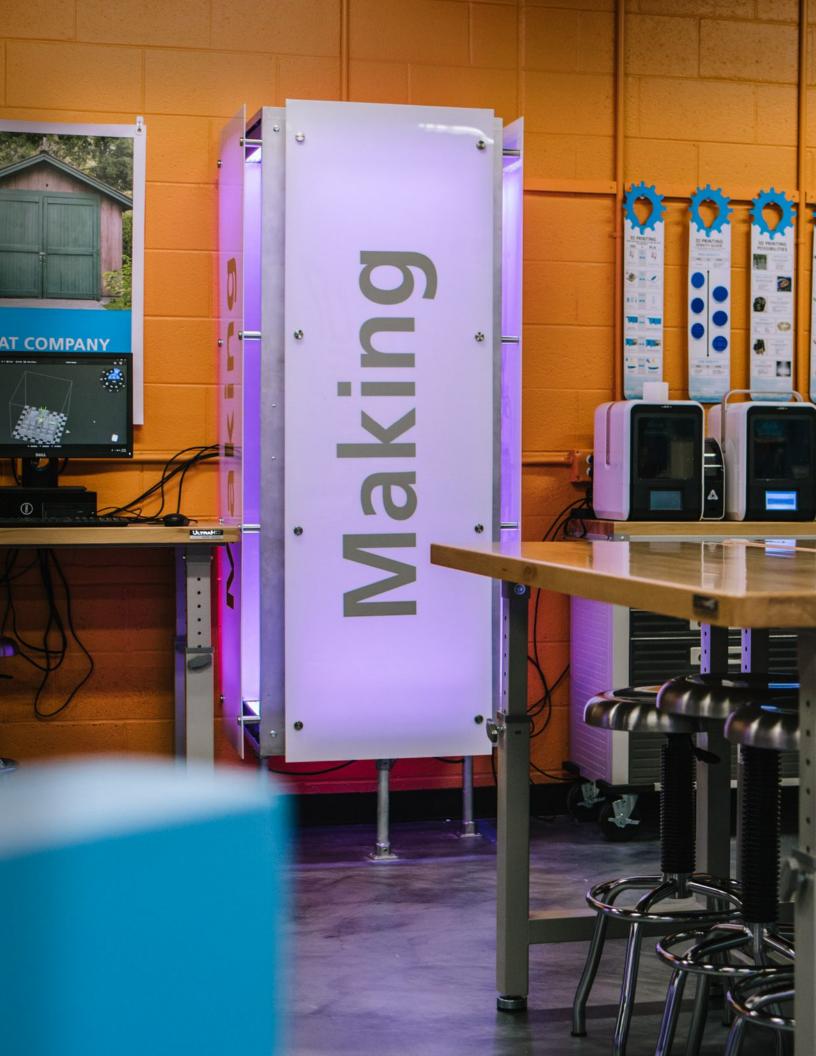

## "Making" Light Panel (2-sided)

This wireless RGB remote uses the IR controller to control the color changing LED strip lights.

The inventing, making and storytelling light panels go hand-in-hand with the 3 main Inventionland course categories. This double-sided, dry-erase light panel is great for STEM/STEAM labs, your art department, classrooms or informal spaces. Every brainstorming area should have at least one. These panels change color and contain multi-colored LED lights that can be controlled remotely or by an Android tablet with an installed app (compatible with Alexa and Google Assistant). It's easy to install and plugs into a standard 110-120V wall outlet.

| Model | Description                    | D" | W" | H" |
|-------|--------------------------------|----|----|----|
| MLP2  | "making" light panel (2-sided) | 7  | 24 | 72 |