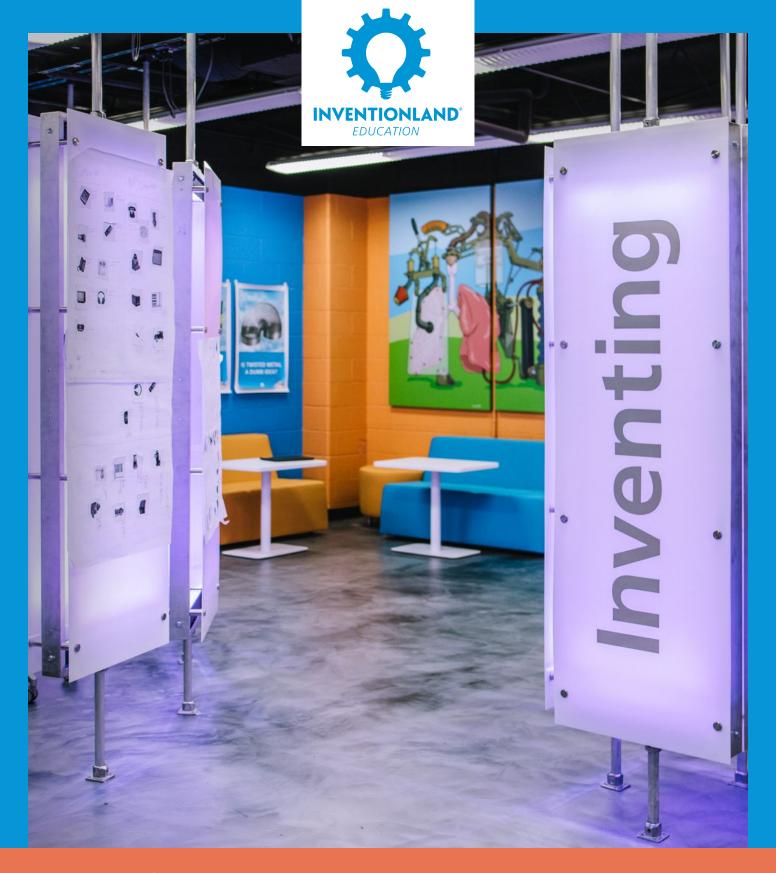

## "Inventing" Light Panel (2-sided)

This wireless RGB remote uses the IR controller to control the color changing LED strip lights.

The inventing, making and storytelling light panels go hand-in-hand with the 3 main Inventionland course categories. This double-sided, dry-erase light panel is great for STEM/STEAM labs, your art department, classrooms or informal spaces. Every brainstorming area should have at least one. These panels change color and contain multi-colored LED lights that can be controlled remotely or by an Android tablet with an installed app (compatible with Alexa and Google Assistant). It's easy to install and plugs into a standard 110-120V wall outlet.

| Model | Description                       | D" | W" | H" |
|-------|-----------------------------------|----|----|----|
| ILP2  | "inventing" light panel (2-sided) | 7  | 24 | 72 |

<sup>\*</sup> For intellectual property information on patents, trademarks and copyrights contact Inventionland's legal department